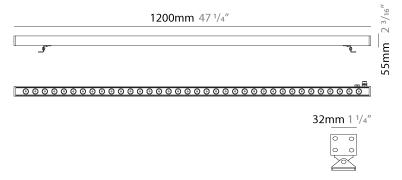

| Mounting Type: Surface Mounting Location: Wall Subcategory: Wallwash  PHYSICAL Shape: Rectangle Length (in): 1200 Length (in): 47 ½ Midth (im): 32 Midth (in): 1½ Height (in): 1¼ Extension (in): 55 Extension (in): 2 ¾ Light Distribution: Adjustable / Direct                                                                                                                                                                                                                                                                                                                                                                                                                                                                                                                                                                                                                                                                                                                                                                                                                                                                                                                                                                                                                                                                                                                                                                                                                                                                                                                                                                                                                                                                                                                                                                                                                                                                                                                                                                                                                                                               |
|--------------------------------------------------------------------------------------------------------------------------------------------------------------------------------------------------------------------------------------------------------------------------------------------------------------------------------------------------------------------------------------------------------------------------------------------------------------------------------------------------------------------------------------------------------------------------------------------------------------------------------------------------------------------------------------------------------------------------------------------------------------------------------------------------------------------------------------------------------------------------------------------------------------------------------------------------------------------------------------------------------------------------------------------------------------------------------------------------------------------------------------------------------------------------------------------------------------------------------------------------------------------------------------------------------------------------------------------------------------------------------------------------------------------------------------------------------------------------------------------------------------------------------------------------------------------------------------------------------------------------------------------------------------------------------------------------------------------------------------------------------------------------------------------------------------------------------------------------------------------------------------------------------------------------------------------------------------------------------------------------------------------------------------------------------------------------------------------------------------------------------|
| Subcategory: Wallwash  PHYSICAL  Shape: Rectangle  Length (im): 1200  Length (in): 47 ½  Midth (mm): 32  Midth (in): 1½  Height (im): 32  Height (in): 1¼  Extension (mm): 55  Extension (in): 2¾  Extension ( |
| PHYSICAL Shape: Rectangle Length (mm): 1200 Length (in): 47 <sup>1</sup> / <sub>4</sub> Width (mm): 32  Width (in): 1 <sup>1</sup> / <sub>4</sub> Height (mm): 32  Height (in): 1 <sup>1</sup> / <sub>4</sub> Extension (mm): 55  Extension (in): 2 <sup>3</sup> / <sub>16</sub>                                                                                                                                                                                                                                                                                                                                                                                                                                                                                                                                                                                                                                                                                                                                                                                                                                                                                                                                                                                                                                                                                                                                                                                                                                                                                                                                                                                                                                                                                                                                                                                                                                                                                                                                                                                                                                               |
| Shape: Rectangle  Length (mm): 1200  Length (in): 47 <sup>1</sup> / <sub>4</sub> Width (mm): 32  Width (in): 1 <sup>1</sup> / <sub>4</sub> Height (mm): 32  Height (in): 1 <sup>1</sup> / <sub>4</sub> Extension (mm): 55  Extension (in): 2 <sup>3</sup> / <sub>16</sub>                                                                                                                                                                                                                                                                                                                                                                                                                                                                                                                                                                                                                                                                                                                                                                                                                                                                                                                                                                                                                                                                                                                                                                                                                                                                                                                                                                                                                                                                                                                                                                                                                                                                                                                                                                                                                                                      |
| Length (mm): 1200  Length (in): $47\frac{1}{4}$ Width (mm): 32  Width (in): $1\frac{1}{4}$ Height (mm): 32  Height (in): $1\frac{1}{4}$ Extension (mm): 55  Extension (in): $2\frac{3}{4}$                                                                                                                                                                                                                                                                                                                                                                                                                                                                                                                                                                                                                                                                                                                                                                                                                                                                                                                                                                                                                                                                                                                                                                                                                                                                                                                                                                                                                                                                                                                                                                                                                                                                                                                                                                                                                                                                                                                                     |
| Length (in): $47\frac{1}{4}$ Width (mm): $32$ Width (in): $1\frac{1}{4}$ Height (mm): $32$ Height (in): $1\frac{1}{4}$ Extension (mm): $55$ Extension (in): $2\frac{3}{4}$                                                                                                                                                                                                                                                                                                                                                                                                                                                                                                                                                                                                                                                                                                                                                                                                                                                                                                                                                                                                                                                                                                                                                                                                                                                                                                                                                                                                                                                                                                                                                                                                                                                                                                                                                                                                                                                                                                                                                     |
| Width (mm): 32  Width (in): 1 ½  Height (mm): 32  Height (in): 1 ¼  Extension (mm): 55  Extension (in): 2 ¾  Exten |
| Width (in): 1 ½ Height (mm): 32 Height (in): 1 ½ Extension (mm): 55 Extension (in): 2 ¾ Extension (in): 2  |
| Height (mm): 32<br>Height (in): 1 ¼<br>Extension (mm): 55<br>Extension (in): 2 ¾ <sub>16</sub>                                                                                                                                                                                                                                                                                                                                                                                                                                                                                                                                                                                                                                                                                                                                                                                                                                                                                                                                                                                                                                                                                                                                                                                                                                                                                                                                                                                                                                                                                                                                                                                                                                                                                                                                                                                                                                                                                                                                                                                                                                 |
| Height (in): $1\frac{1}{4}$<br>Extension (mm): 55<br>Extension (in): $2\frac{3}{16}$                                                                                                                                                                                                                                                                                                                                                                                                                                                                                                                                                                                                                                                                                                                                                                                                                                                                                                                                                                                                                                                                                                                                                                                                                                                                                                                                                                                                                                                                                                                                                                                                                                                                                                                                                                                                                                                                                                                                                                                                                                           |
| Extension (mm): 55<br>Extension (in): 2 $\frac{3}{16}$                                                                                                                                                                                                                                                                                                                                                                                                                                                                                                                                                                                                                                                                                                                                                                                                                                                                                                                                                                                                                                                                                                                                                                                                                                                                                                                                                                                                                                                                                                                                                                                                                                                                                                                                                                                                                                                                                                                                                                                                                                                                         |
| Extension (in): 2 $\frac{3}{16}$                                                                                                                                                                                                                                                                                                                                                                                                                                                                                                                                                                                                                                                                                                                                                                                                                                                                                                                                                                                                                                                                                                                                                                                                                                                                                                                                                                                                                                                                                                                                                                                                                                                                                                                                                                                                                                                                                                                                                                                                                                                                                               |
|                                                                                                                                                                                                                                                                                                                                                                                                                                                                                                                                                                                                                                                                                                                                                                                                                                                                                                                                                                                                                                                                                                                                                                                                                                                                                                                                                                                                                                                                                                                                                                                                                                                                                                                                                                                                                                                                                                                                                                                                                                                                                                                                |
| ight Distribution: Adjustable / Direct                                                                                                                                                                                                                                                                                                                                                                                                                                                                                                                                                                                                                                                                                                                                                                                                                                                                                                                                                                                                                                                                                                                                                                                                                                                                                                                                                                                                                                                                                                                                                                                                                                                                                                                                                                                                                                                                                                                                                                                                                                                                                         |
|                                                                                                                                                                                                                                                                                                                                                                                                                                                                                                                                                                                                                                                                                                                                                                                                                                                                                                                                                                                                                                                                                                                                                                                                                                                                                                                                                                                                                                                                                                                                                                                                                                                                                                                                                                                                                                                                                                                                                                                                                                                                                                                                |
| Neight (kg): 2.5                                                                                                                                                                                                                                                                                                                                                                                                                                                                                                                                                                                                                                                                                                                                                                                                                                                                                                                                                                                                                                                                                                                                                                                                                                                                                                                                                                                                                                                                                                                                                                                                                                                                                                                                                                                                                                                                                                                                                                                                                                                                                                               |
| Neight (lbs): 5.5                                                                                                                                                                                                                                                                                                                                                                                                                                                                                                                                                                                                                                                                                                                                                                                                                                                                                                                                                                                                                                                                                                                                                                                                                                                                                                                                                                                                                                                                                                                                                                                                                                                                                                                                                                                                                                                                                                                                                                                                                                                                                                              |
| Screws: A4 stainless steel                                                                                                                                                                                                                                                                                                                                                                                                                                                                                                                                                                                                                                                                                                                                                                                                                                                                                                                                                                                                                                                                                                                                                                                                                                                                                                                                                                                                                                                                                                                                                                                                                                                                                                                                                                                                                                                                                                                                                                                                                                                                                                     |
| Diffuser: Clear tempered glass                                                                                                                                                                                                                                                                                                                                                                                                                                                                                                                                                                                                                                                                                                                                                                                                                                                                                                                                                                                                                                                                                                                                                                                                                                                                                                                                                                                                                                                                                                                                                                                                                                                                                                                                                                                                                                                                                                                                                                                                                                                                                                 |
| Gasket: Gore-Tex valve to prevent condensation inside the fitting.                                                                                                                                                                                                                                                                                                                                                                                                                                                                                                                                                                                                                                                                                                                                                                                                                                                                                                                                                                                                                                                                                                                                                                                                                                                                                                                                                                                                                                                                                                                                                                                                                                                                                                                                                                                                                                                                                                                                                                                                                                                             |
| Fixture Finish: BLK / WHI / GRY / COR / ANT / BRZ                                                                                                                                                                                                                                                                                                                                                                                                                                                                                                                                                                                                                                                                                                                                                                                                                                                                                                                                                                                                                                                                                                                                                                                                                                                                                                                                                                                                                                                                                                                                                                                                                                                                                                                                                                                                                                                                                                                                                                                                                                                                              |
| Fixture Material: Extruded Aluminum                                                                                                                                                                                                                                                                                                                                                                                                                                                                                                                                                                                                                                                                                                                                                                                                                                                                                                                                                                                                                                                                                                                                                                                                                                                                                                                                                                                                                                                                                                                                                                                                                                                                                                                                                                                                                                                                                                                                                                                                                                                                                            |
| ELECTRICAL                                                                                                                                                                                                                                                                                                                                                                                                                                                                                                                                                                                                                                                                                                                                                                                                                                                                                                                                                                                                                                                                                                                                                                                                                                                                                                                                                                                                                                                                                                                                                                                                                                                                                                                                                                                                                                                                                                                                                                                                                                                                                                                     |