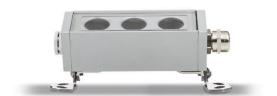

| Mounting Location: Wall                                            |
|--------------------------------------------------------------------|
| Subcategory: Wallwash                                              |
| PHYSICAL                                                           |
| Shape: Rectangle                                                   |
| Length (mm): 100                                                   |
| Length (in): 3 15/16                                               |
| Width (mm): 32                                                     |
| Width (in): 1 1/4                                                  |
| Height (mm): 32                                                    |
| Height (in): 1 ½                                                   |
| Extension (mm): 55                                                 |
| Extension (in): 2 <sup>3</sup> / <sub>16</sub>                     |
| Light Distribution: Adjustable / Direct                            |
| Weight (kg): 1.2                                                   |
| Weight (lbs): 2.6                                                  |
| Screws: A4 stainless steel                                         |
| Diffuser: Clear tempered glass                                     |
| Gasket: Gore-Tex valve to prevent condensation inside the fitting. |
| Fixture Finish: BLK / WHI / GRY / COR / ANT / BRZ                  |
| Fixture Material: Extruded Aluminum                                |
| ELECTRICAL                                                         |