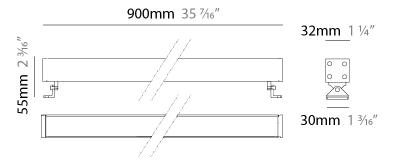

| Division: Exterior                                                 |
|--------------------------------------------------------------------|
| Mounting Type: Surface                                             |
| Mounting Location: Wall                                            |
| Subcategory: Wallwash                                              |
| PHYSICAL                                                           |
| Shape: Rectangle                                                   |
| Length (mm): 900                                                   |
| Length (in): 35 1/16                                               |
| Width (mm): 32                                                     |
| Width (in): 1 1/4                                                  |
| Height (mm): 32                                                    |
| Height (in): 1 1/4                                                 |
| Extension (mm): 55                                                 |
| Extension (in): 2 <sup>3</sup> / <sub>16</sub>                     |
| Light Distribution: Adjustable / Direct                            |
| Weight (kg): 2.2                                                   |
| Weight (lbs): 4.8                                                  |
| Screws: A4 stainless steel                                         |
| Diffuser: Clear tempered glass                                     |
| Gasket: Gore-Tex valve to prevent condensation inside the fitting. |
| Fixture Finish: BLK / WHI / GRY / COR / ANT / BRZ                  |
| Fixture Material: Extruded Aluminum                                |
| ELECTRICAL                                                         |
| Lamp Type: LED                                                     |

| ELECTRICAL                                                   |
|--------------------------------------------------------------|
| Lamp Type: LED                                               |
| Input Wattage (W): 29 / 15.5 (Dif.)                          |
| Total Output Wattage (W): 27 / 15 (Dif.)                     |
| Driver Included: No                                          |
| Driver Location: Remote                                      |
| Driver Type: Constant Voltage - 120 / 277Vac                 |
| Driver Class: Class 2                                        |
| Input Voltage (V): 120 - 277                                 |
| Output Voltage (V): 24                                       |
| Upon Request: (Not included - see components [IP65 or higher |