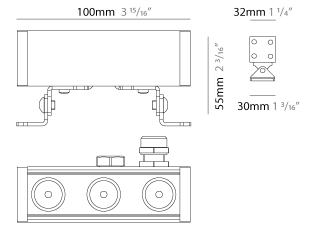

| Mounting Location: Wall                                            |
|--------------------------------------------------------------------|
| Subcategory: Wallwash                                              |
| PHYSICAL                                                           |
| Shape: Rectangle                                                   |
| Length (mm): 100                                                   |
| Length (in): 3 15/16                                               |
| Width (mm): 32                                                     |
| Width (in): 1 1/4                                                  |
| Height (mm): 32                                                    |
| Height (in): 1 ½                                                   |
| Extension (mm): 55                                                 |
| Extension (in): 2 <sup>3</sup> / <sub>16</sub>                     |
| Light Distribution: Adjustable / Direct                            |
| Weight (kg): 1.2                                                   |
| Weight (lbs): 2.6                                                  |
| Screws: A4 stainless steel                                         |
| Diffuser: Clear tempered glass                                     |
| Gasket: Gore-Tex valve to prevent condensation inside the fitting. |
| Fixture Finish: BLK / WHI / GRY / COR / ANT / BRZ                  |
| Fixture Material: Extruded Aluminum                                |
| ELECTRICAL                                                         |