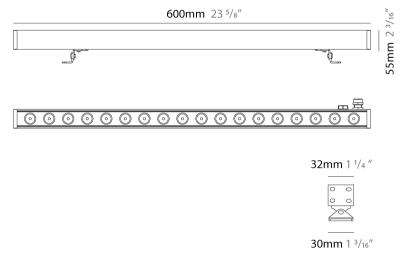

| Division: Exterior                                                 |
|--------------------------------------------------------------------|
| Mounting Type: Surface                                             |
| Mounting Location: Wall                                            |
| Subcategory: Wallwash                                              |
| PHYSICAL                                                           |
| Shape: Rectangle                                                   |
| Length (mm): 600                                                   |
| Length (in): 23 <sup>5</sup> / <sub>8</sub>                        |
| Width (mm): 32                                                     |
| Width (in): 1 1/4                                                  |
| Height (mm): 32                                                    |
| Height (in): 1 ½                                                   |
| Extension (mm): 55                                                 |
| Extension (in): 2 <sup>3</sup> / <sub>16</sub>                     |
| Light Distribution: Adjustable / Direct                            |
| Weight (kg): 1.8                                                   |
| Weight (lbs): 4.0                                                  |
| Screws: A4 stainless steel                                         |
| Diffuser: Clear tempered glass                                     |
| Gasket: Gore-Tex valve to prevent condensation inside the fitting. |
| Fixture Finish: BLK / WHI / GRY / COR / ANT / BRZ                  |
| Fixture Material: Extruded Aluminum                                |
| ELECTRICAL                                                         |
| Lamp Type: LED                                                     |