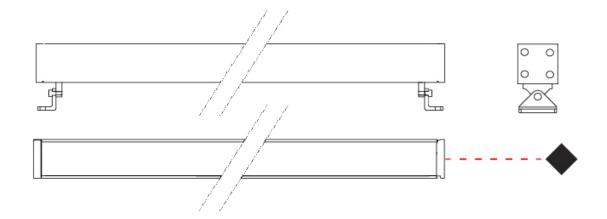

| Division: Exterior                                                 |
|--------------------------------------------------------------------|
| Mounting Type: Surface                                             |
| Mounting Location: Wall                                            |
| Subcategory: Wallwash                                              |
| PHYSICAL                                                           |
| Shape: Rectangle                                                   |
| Length (mm): 900                                                   |
| Length (in): 35 1/16                                               |
| Width (mm): 32                                                     |
| Width (in): 1 1/4                                                  |
| Height (mm): 32                                                    |
| Height (in): 1 1/4                                                 |
| Extension (mm): 55                                                 |
| Extension (in): 2 <sup>3</sup> / <sub>16</sub>                     |
| Light Distribution: Adjustable / Direct                            |
| Weight (kg): 2.2                                                   |
| Weight (lbs): 4.8                                                  |
| Screws: A4 stainless steel                                         |
| Diffuser: Clear tempered glass                                     |
| Gasket: Gore-Tex valve to prevent condensation inside the fitting. |
| Fixture Finish: BLK / WHI / GRY / COR / ANT / BRZ                  |
| Fixture Material: Extruded Aluminum                                |
| ELECTRICAL                                                         |
| Lamp Type: LED                                                     |

| ELECTRICAL                                                   |
|--------------------------------------------------------------|
| Lamp Type: LED                                               |
| Input Wattage (W): 29 / 15.5 (Dif.)                          |
| Total Output Wattage (W): 27 / 15 (Dif.)                     |
| Driver Included: No                                          |
| Driver Location: Remote                                      |
| Driver Type: Constant Voltage - 120 / 277Vac                 |
| Driver Class: Class 2                                        |
| Input Voltage (V): 120 - 277                                 |
| Output Voltage (V): 24                                       |
| Upon Request: (Not included - see components [IP65 or higher |