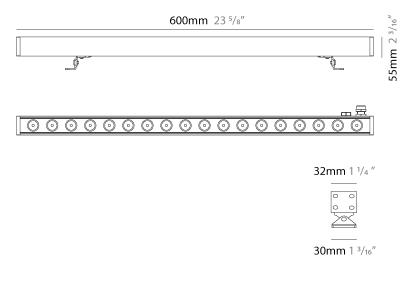

| Division: Exterior                                                 |
|--------------------------------------------------------------------|
| Mounting Type: Surface                                             |
| Mounting Location: Wall                                            |
| Subcategory: Wallwash                                              |
| PHYSICAL                                                           |
| Shape: Rectangle                                                   |
| Length (mm): 600                                                   |
| Length (in): 23 <sup>5</sup> / <sub>8</sub>                        |
| Width (mm): 32                                                     |
| Width (in): 1 1/4                                                  |
| Height (mm): 32                                                    |
| Height (in): 1 ½                                                   |
| Extension (mm): 55                                                 |
| Extension (in): 2 <sup>3</sup> / <sub>16</sub>                     |
| Light Distribution: Adjustable / Direct                            |
| Weight (kg): 1.8                                                   |
| Weight (lbs): 4.0                                                  |
| Screws: A4 stainless steel                                         |
| Diffuser: Clear tempered glass                                     |
| Gasket: Gore-Tex valve to prevent condensation inside the fitting. |
| Fixture Finish: BLK / WHI / GRY / COR / ANT / BRZ                  |
| Fixture Material: Extruded Aluminum                                |
| ELECTRICAL                                                         |
| Lamp Type: LED                                                     |

| ELECTRICAL                                                   |
|--------------------------------------------------------------|
| Lamp Type: LED                                               |
| Input Wattage (W): 18.5 / 10.5 (Dif.)                        |
| Total Output Wattage (W): 18 / 10 (Dif.)                     |
| Driver Included: No                                          |
| Driver Location: Remote                                      |
| Driver Type: Constant Voltage - 120 / 277Vac                 |
| Driver Class: Class 2                                        |
| Input Voltage (V): 120 - 277                                 |
| Output Voltage (V): 24                                       |
| Upon Request: (Not included - see components [IP65 or higher |