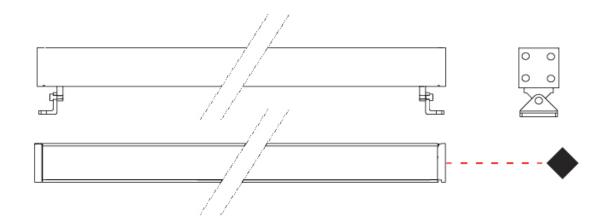

| Division: Exterior                                                 |
|--------------------------------------------------------------------|
| Mounting Type: Surface                                             |
| Mounting Location: Wall                                            |
| Subcategory: Wallwash                                              |
| PHYSICAL                                                           |
| Shape: Rectangle                                                   |
| Length (mm): 600                                                   |
| Length (in): 23 <sup>5</sup> / <sub>8</sub>                        |
| Width (mm): 32                                                     |
| Width (in): 1 1/4                                                  |
| Height (mm): 32                                                    |
| Height (in): 1 ½                                                   |
| Extension (mm): 55                                                 |
| Extension (in): 2 <sup>3</sup> / <sub>16</sub>                     |
| Light Distribution: Adjustable / Direct                            |
| Weight (kg): 1.8                                                   |
| Weight (lbs): 4.0                                                  |
| Screws: A4 stainless steel                                         |
| Diffuser: Clear tempered glass                                     |
| Gasket: Gore-Tex valve to prevent condensation inside the fitting. |
| Fixture Finish: BLK / WHI / GRY / COR / ANT / BRZ                  |
| Fixture Material: Extruded Aluminum                                |
| ELECTRICAL                                                         |
| Lamp Type: LED                                                     |

| ELECTRICAL                                                   |
|--------------------------------------------------------------|
| Lamp Type: LED                                               |
| Input Wattage (W): 18.5 / 10.5 (Dif.)                        |
| Total Output Wattage (W): 18 / 10 (Dif.)                     |
| Driver Included: No                                          |
| Driver Location: Remote                                      |
| Driver Type: Constant Voltage - 120 / 277Vac                 |
| Driver Class: Class 2                                        |
| Input Voltage (V): 120 - 277                                 |
| Output Voltage (V): 24                                       |
| Upon Request: (Not included - see components [IP65 or higher |