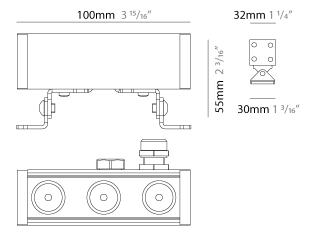

| Mounting Location: Wall                                            |
|--------------------------------------------------------------------|
| Subcategory: Wallwash                                              |
| PHYSICAL                                                           |
| Shape: Rectangle                                                   |
| Length (mm): 100                                                   |
| Length (in): 3 15/16                                               |
| Width (mm): 32                                                     |
| Width (in): 1 1/4                                                  |
| Height (mm): 32                                                    |
| Height (in): 1 ½                                                   |
| Extension (mm): 55                                                 |
| Extension (in): 2 <sup>3</sup> / <sub>16</sub>                     |
| Light Distribution: Adjustable / Direct                            |
| Weight (kg): 1.2                                                   |
| Weight (lbs): 2.6                                                  |
| Screws: A4 stainless steel                                         |
| Diffuser: Clear tempered glass                                     |
| Gasket: Gore-Tex valve to prevent condensation inside the fitting. |
| Fixture Finish: BLK / WHI / GRY / COR / ANT / BRZ                  |
| Fixture Material: Extruded Aluminum                                |
| ELECTRICAL                                                         |

| Lamp Type: LED                                               |
|--------------------------------------------------------------|
| Input Wattage (W): 3.5 / 1.5 (Dif)                           |
| Total Output Wattage (W): 3 / 1 (Dif)                        |
| Driver Included: No                                          |
| Driver Location: Remote                                      |
| Driver Type: Constant Voltage - Universal                    |
| Driver Class: Class 2                                        |
| Input Voltage (V): 120 - 277                                 |
| Output Voltage (V): 24                                       |
| Upon Request: (Not included - see components [JP65 or higher |