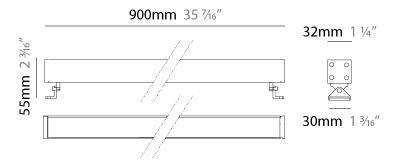

| Division: Exterior                                                 |
|--------------------------------------------------------------------|
| Mounting Type: Surface                                             |
| Mounting Location: Wall                                            |
| Subcategory: Wallwash                                              |
| PHYSICAL                                                           |
| Shape: Rectangle                                                   |
| Length (mm): 900                                                   |
| Length (in): 35 1/16                                               |
| Width (mm): 32                                                     |
| Width (in): 1 1/4                                                  |
| Height (mm): 32                                                    |
| Height (in): 1 1/4                                                 |
| Extension (mm): 55                                                 |
| Extension (in): 2 <sup>3</sup> / <sub>16</sub>                     |
| Light Distribution: Adjustable / Direct                            |
| Weight (kg): 2.2                                                   |
| Weight (lbs): 4.8                                                  |
| Screws: A4 stainless steel                                         |
| Diffuser: Clear tempered glass                                     |
| Gasket: Gore-Tex valve to prevent condensation inside the fitting. |
| Fixture Finish: BLK / WHI / GRY / COR / ANT / BRZ                  |
| Fixture Material: Extruded Aluminum                                |
| ELECTRICAL                                                         |
| Lamp Type: LED                                                     |