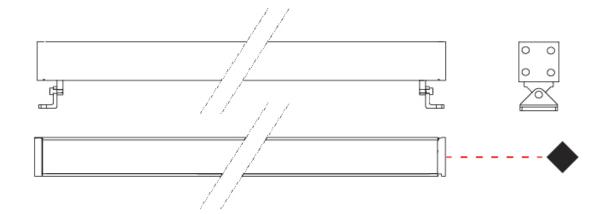

| Division: Exterior                                                 |
|--------------------------------------------------------------------|
| Mounting Type: Surface                                             |
| Mounting Location: Wall                                            |
| Subcategory: Wallwash                                              |
| PHYSICAL                                                           |
| Shape: Rectangle                                                   |
| Length (mm): 600                                                   |
| Length (in): 23 <sup>5</sup> / <sub>8</sub>                        |
| Width (mm): 32                                                     |
| Width (in): 1 1/4                                                  |
| Height (mm): 32                                                    |
| Height (in): 1 ½                                                   |
| Extension (mm): 55                                                 |
| Extension (in): 2 <sup>3</sup> / <sub>16</sub>                     |
| Light Distribution: Adjustable / Direct                            |
| Weight (kg): 1.8                                                   |
| Weight (lbs): 4.0                                                  |
| Screws: A4 stainless steel                                         |
| Diffuser: Clear tempered glass                                     |
| Gasket: Gore-Tex valve to prevent condensation inside the fitting. |
| Fixture Finish: BLK / WHI / GRY / COR / ANT / BRZ                  |
| Fixture Material: Extruded Aluminum                                |
| ELECTRICAL                                                         |
| Lamp Type: LED                                                     |

| ELECTRICAL                                                   |
|--------------------------------------------------------------|
| Lamp Type: LED                                               |
| Input Wattage (W): 18.5 / 10.5 (Dif.)                        |
| Total Output Wattage (W): 18 / 10 (Dif.)                     |
| Driver Included: No                                          |
| Driver Location: Remote                                      |
| Driver Type: Constant Voltage - 120 / 277Vac                 |
| Driver Class: Class 2                                        |
| Input Voltage (V): 120 - 277                                 |
| Output Voltage (V): 24                                       |
| Upon Request: (Not included - see components [IP65 or higher |

## **RATINGS AND CERTIFICATIONS**

| Certified By: Certified for North American Standards |  |
|------------------------------------------------------|--|
| IP rating: IP65                                      |  |
| IK Rating: IK07                                      |  |
| Bug Pating: B2 II1 C0                                |  |