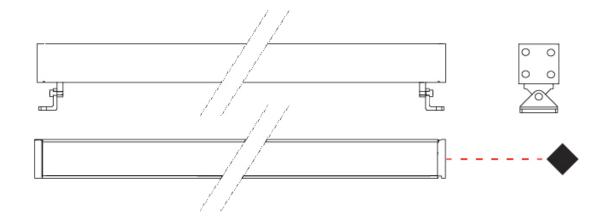

| Division: Exterior                                                 |
|--------------------------------------------------------------------|
| Mounting Type: Surface                                             |
| Mounting Location: Wall                                            |
| Subcategory: Wallwash                                              |
| PHYSICAL                                                           |
| Shape: Rectangle                                                   |
| Length (mm): 600                                                   |
| Length (in): 23 <sup>5</sup> / <sub>8</sub>                        |
| Width (mm): 32                                                     |
| Width (in): 1 1/4                                                  |
| Height (mm): 32                                                    |
| Height (in): 1 ½                                                   |
| Extension (mm): 55                                                 |
| Extension (in): 2 <sup>3</sup> / <sub>16</sub>                     |
| Light Distribution: Adjustable / Direct                            |
| Weight (kg): 1.8                                                   |
| Weight (lbs): 4.0                                                  |
| Screws: A4 stainless steel                                         |
| Diffuser: Clear tempered glass                                     |
| Gasket: Gore-Tex valve to prevent condensation inside the fitting. |
| Fixture Finish: BLK / WHI / GRY / COR / ANT / BRZ                  |
| Fixture Material: Extruded Aluminum                                |
| ELECTRICAL                                                         |
| Lamp Type: LED                                                     |

| ELECTRICAL                                                   |
|--------------------------------------------------------------|
| Lamp Type: LED                                               |
| Input Wattage (W): 18.5 / 10.5 (Dif.)                        |
| Total Output Wattage (W): 18 / 10 (Dif.)                     |
| Driver Included: No                                          |
| Driver Location: Remote                                      |
| Driver Type: Constant Voltage - 120 / 277Vac                 |
| Driver Class: Class 2                                        |
| Input Voltage (V): 120 - 277                                 |
| Output Voltage (V): 24                                       |
| Upon Request: (Not included - see components [IP65 or higher |